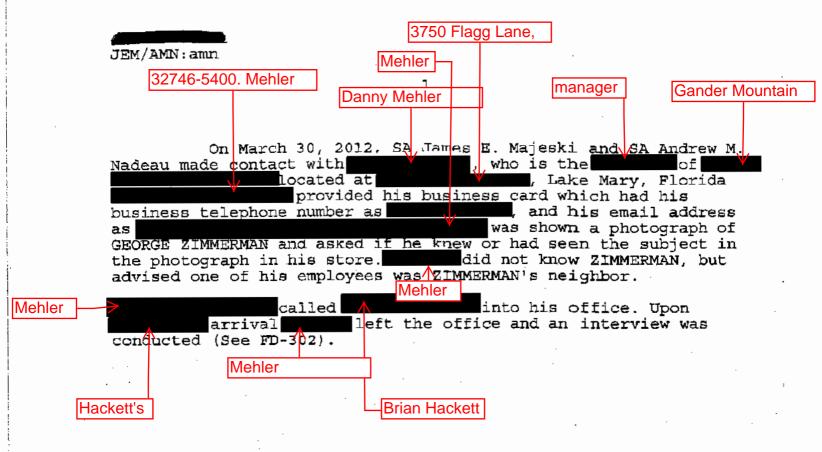

\*Note: Three (3) cameras are located on poles at the front gate but were not operational and were not recording at the time of the incident.

- 1 camera was directed to capture vehicles coming thru front entrance gate (NOT RECORDING).
- 2 cameras were directed to capture vehicles exiting thru front gate (NOT RECORDING).
- \*Note: The review of the clubhousa video will be the subject of a separate investigative report.

| Case Number: OR-01-0071         | Serial #: 30                 |
|---------------------------------|------------------------------|
| Author: Rodriguez, Tony         | Office: Orlando              |
| Activity Start Date: 03/27/2012 | Activity End Date:04/13/2012 |
| Approved By: Lee, David M.      |                              |

Description: Camera Location Information

THIS REPORT IS INTENDED ONLY FOR THE USE OF THE AGENCY TO WHICH IT WAS DISSEMINATED AND MAY CONTAIN INFORMATION THAT IS EITHER PRIVILEGED OR CONFIDENTIAL AND EXEMPT FROM DISCLOSURE UNDER APPLICABLE LAW. ITS CONTENTS ARE NOT TO BE DISTRIBUTED OUTSIDE YOUR AGENCY.