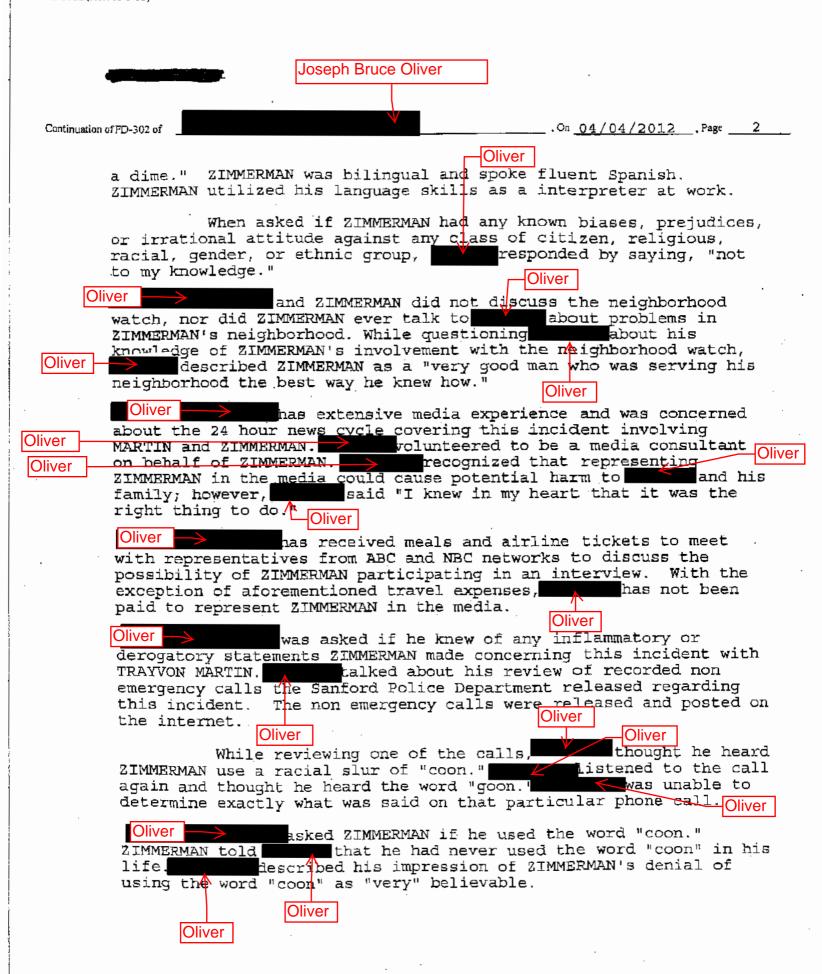

The information in this report contains information about a JUVENILE that may be privileged or confidential and exempt from disclosure under applicable law.

Page: 1 of 2

| Case Number | OR-01-0071 |  |  |
|-------------|------------|--|--|
| IR Number   | 30         |  |  |

Kent Taylor,

SAS Rodriguez took digital photographs of the clubhouse and noted the location of all exterior and cameras at the clubhouse.

The following individuals also confirmed that the front gate cameras were not operational and were not recording at the time of the incident:

March 25, 2012 at approximately 1500 Property Manager March 26, 2012 at approximately 1135 hours.

> April 3, 2012 at approximately 1521 hours.

Canyass photographs of clubhouse and front entrance gate camera locations will be maintained in the related items section of this case file. Trayvon Martin