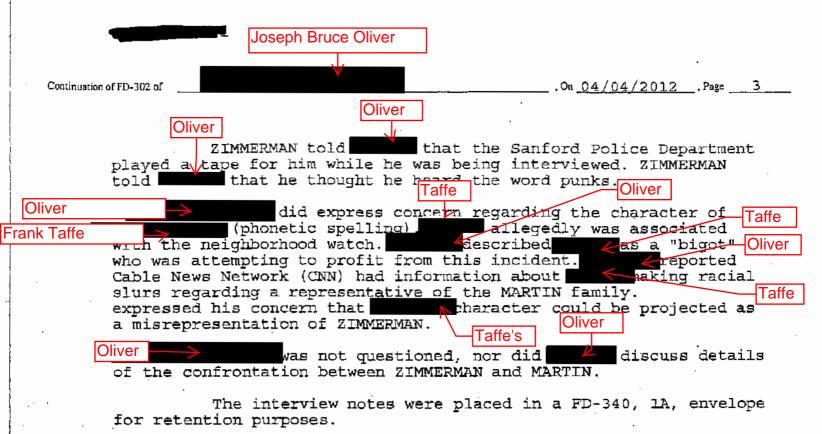

Page: 2 of 2

|          | FEDERAL BUREAU                                                    | U OF INVESTIGATION                                                        |
|----------|-------------------------------------------------------------------|---------------------------------------------------------------------------|
|          | 4700 S. US HWY                                                    | Sterling Steven Lee Frazier                                               |
|          | 17/92, Casselberry,                                               |                                                                           |
|          | FL                                                                | Date of transcription 03/30/2012                                          |
|          |                                                                   | Shoot Straight                                                            |
|          | On 03/30/2012.                                                    | DOB                                                                       |
|          | and SA James Majeski at his plac                                  |                                                                           |
|          | the interviewing agents and purp provided the following informati |                                                                           |
|          | knows GEORGE Z                                                    | IMMERMAN (ZIMMERMAN) as a customer<br>Casselberry, FL. ZIMMERMAN asks for |
| razier—  | Frazier Around 03/12 - 03/14/2                                    | 2012, ZIMMERMAN made contact with a new gun. ZIMMERMAN advised he         |
| ·        | needs the gun for protection.                                     | Shoot Straight                                                            |
| · .      |                                                                   | ZIMMERMAN on the two (2) times, but not recently.                         |
|          | Frazier's professional basis.                                     | with ZIMMERMAN is on a                                                    |
| razier's | ZIMMERMAN never made a presence.                                  | any derogatory racial comments in                                         |
|          |                                                                   |                                                                           |

| Investigation | on 03/30/2012 at Casselberry FL |               |  |
|---------------|---------------------------------|---------------|--|
|               |                                 | Date dictated |  |
| SA            | Andrew Nadeau                   |               |  |
| by SA         | James Majeski:jem               |               |  |