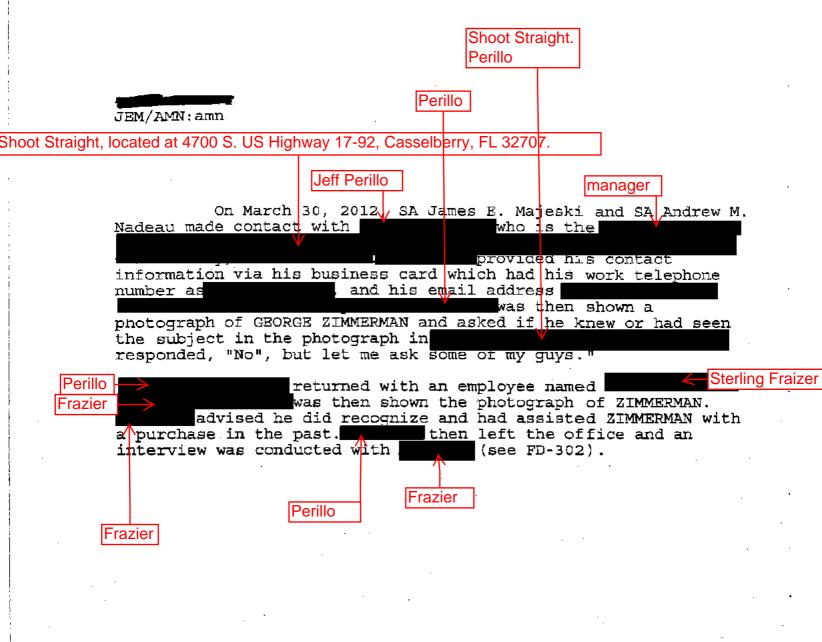

| - 1 - 3250 Flagg Lane,                                                |
|-----------------------------------------------------------------------|
| FEDERAL BUREAU OF INVESTIGATION Lake Mary, FL                         |
| Gander Mountain                                                       |
| Brian Craig Hackett                                                   |
| Date of transcription 03/30/2012                                      |
| On 03/30/2012,                                                        |
| telephone number was                                                  |
| interviewed by SA Andrew Nadeau and SA James Majeski at his place     |
| of business, After identifying the interviewing agents and purpose of |
| the interview, provided the following information:                    |
| Hackett GEORGE ZIMMERMAN (ZIMMERMAN) was his neighbor who lived       |
| across the street back when was in elementary school.                 |
| Hackett remembers ZIMMERMAN as a normal guy with a good               |
| reputation. believes ZIMMERMAN was in his mid-twenties                |
| during the time he (ZIMMERMAN) lived across the street.               |
| Hackett ZIMMERMAN was "culturally rounded." ZIMMERMAN did not         |
| have any racial problems. ZIMMERMAN had a Indian neighbor and a       |
| Hispanic parent.                                                      |
| last contact with ZIMMERMAN was over ten (10)                         |
| years ago. ^                                                          |
| Hackett                                                               |
|                                                                       |
|                                                                       |
|                                                                       |
|                                                                       |

| Investigation on | 03/30/2012                    | at Lake Mary | , FL             |               |
|------------------|-------------------------------|--------------|------------------|---------------|
| File #           |                               |              | · <del> </del> · | Date dictated |
|                  | drew Nadeau<br>mes Majeski:je | ÷m.          |                  |               |