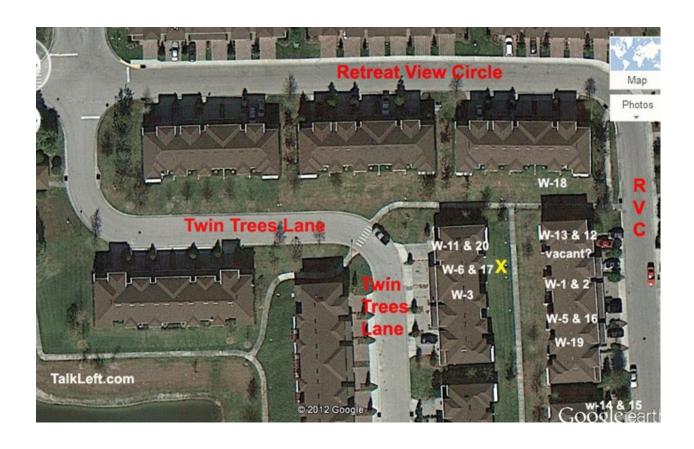

## © TalkLeft.com

State v. George Zimmerman Witness Chart (7/27/12)

| Witness # | Name                         | Address                  | Relevance                                                               |
|-----------|------------------------------|--------------------------|-------------------------------------------------------------------------|
| 1         | Not Released                 | 2841 Retreat View Circle | Sister of Witness 2                                                     |
| 2         | Not Released                 | 2841 Retreat View Circle | Sister of Witness 1, "glance", no contacts                              |
| 3         | Not Released<br>30 years old | 1231 Twin Trees Lane     | called 911, hears<br>gunshot, sees man on<br>top with white<br>"T"shirt |
| 4         | Cheryl Brown                 | 2761 Retreat View Circle | Mother of Austin, 13<br>yr old walking his<br>dog                       |
| 5         | Mary Cutcher                 | 2831 Retreat View Circle | Roommate of Selma, went on TV                                           |
| 6         | "John"                       | 1221 Twin Trees Lane     | Called 911, observed struggle                                           |
| 7         | Brandy Green                 | 2631 Retreat View Circle | Dating Trayvon's father, Trayvon was visiting her home                  |
| 8         | Dee Dee                      | Miami                    | Trayvon's "phone friend"                                                |
| 9         | Not Disclosed                |                          | George's cousin who called in annonymous report 2/28                    |
| 10        | still unknown                |                          |                                                                         |
| 11        | Not Disclosed                | 1211 Twin Trees Lane     | First 911 caller with gunshot in background, lives with "Jeremy"        |

| 12 | Not Disclosed                 | 2861 Retreat View Circle | Wife of W-13 who took first photo of GZ injuries                          |
|----|-------------------------------|--------------------------|---------------------------------------------------------------------------|
| 13 | Not Disclosed                 | 2861 Retreat View Circle | First Neighbor<br>outside, took photos<br>of GZ's injuries                |
| 14 | Austin McClendon              | 2761 Retreat View Circle | 13 yr old walking dog, talked to 911                                      |
| 15 | Sister of Austin<br>McClendon | 2761 Retreat View Circle | Sister of W-14<br>Austin                                                  |
| 16 | Selma Mora                    | 2831 Retreat View Circle | Roommate of W-5,<br>Mary Cutcher, Went<br>outside after shot and<br>on TV |
| 17 | Not Disclosed                 | 1221 Twin Trees Lane     | Lives with W-6                                                            |
| 18 | Not Disclosed                 | 3021 Retreat View Circle | "Teacher", Severely stressed 911 caller                                   |
| 19 | Not Disclosed                 | 2821 Retreat View Circle | Taking dog out, called 911                                                |
| 20 | "Jeremy"                      | 1211 Twin Trees Lane     | Lives with W-11, first 911 caller                                         |
| 21 | Not Disclosed                 | Not Disclosed            | Homeowner's Assoc.<br>Pres.                                               |
| 22 | Not Disclosed                 | Not Disclosed            | Former disgruntled co-worker who said GZ is a verbal bully                |